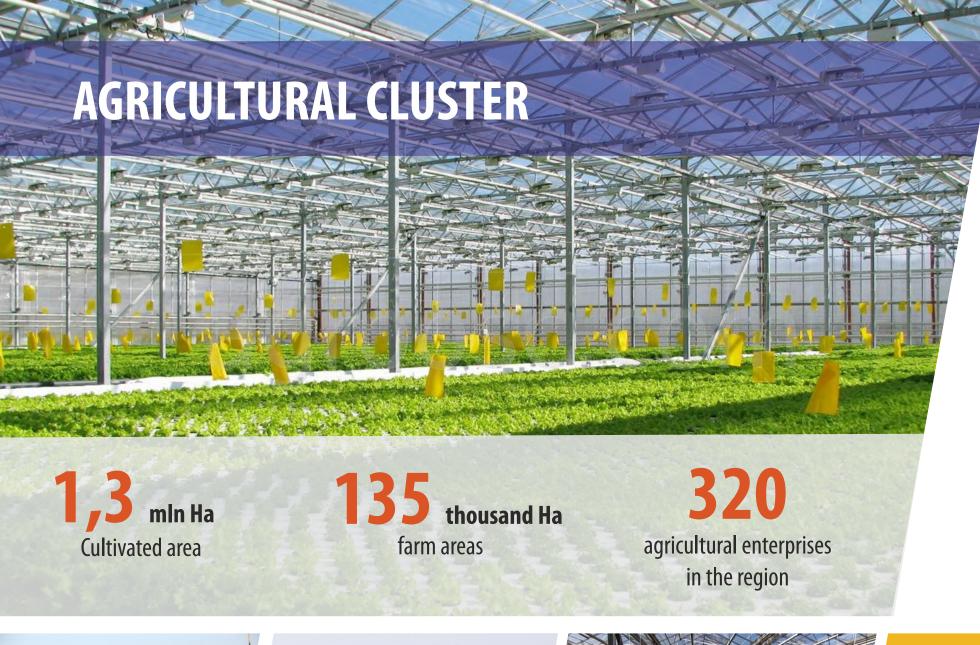

# OFFERS FOR THE FUTURE PROJECTS:

- The construction and development of **breedingcomplex**
- **Fruits and Vegetables** cultivation
- Poultry farming
- The greenhouses construction
- Agricultural Machinery

60% of the lands agricultural area