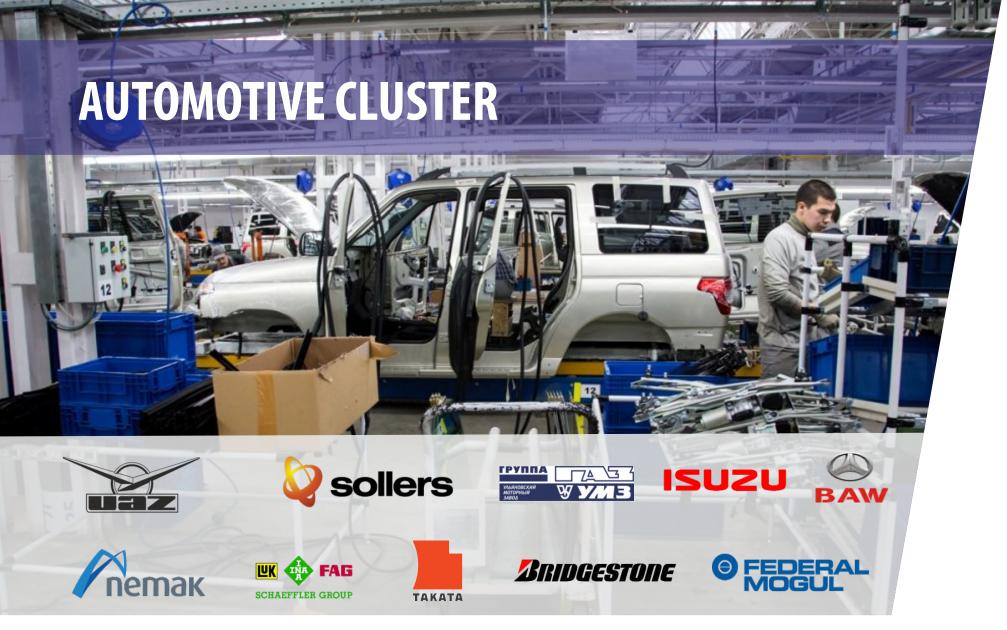

# OFFERS FOR THE FUTURE PROJECTS:

- Localization of autocomponents manufacturing
- Establishment of autocomponents suppliers park
- Establishment oftraining centers andcenters of competence

Ulyanovsk Region is in the center of Automotive Industry in Russia