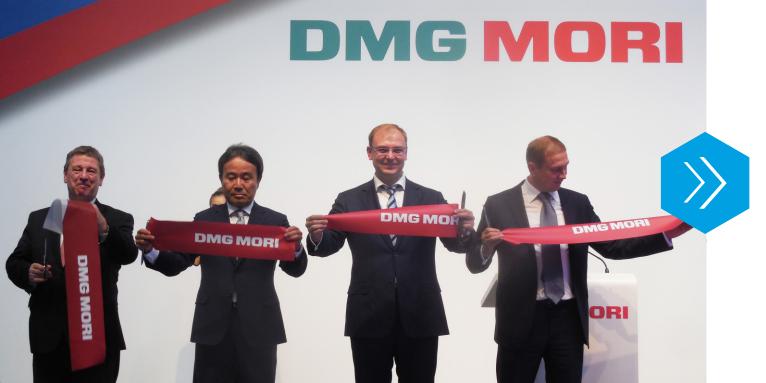

#### **DMG MORI**

Machine tool building manufacturing

\$ 85 MLN USD

Automobile safety systems production

**18** MLN USD

330

Commercial vehicle manufacturing

total volume of investments

10% - for export

40% - the localization level

330 jobs created

The first machine tool building plant in Russia.

The first Special Investment Contract signed in the sphere of machine tool building.

**1200 machine tools annually**, including ones for aviation, aerospace and automobile clusters/

The first Special Investment Contract signed in the sphere of machine tool building in Russia with Mori Seiki

## **Rudiger Kapitza**

Chairman, DMG Mori Board

. . . . . . . . . . . . . . .

The enterprise in Ulyanovsk will be the newest and the most modern plant of "DMG Mori" in the world. We shall note that the region provides the high level of training in technical specialities.