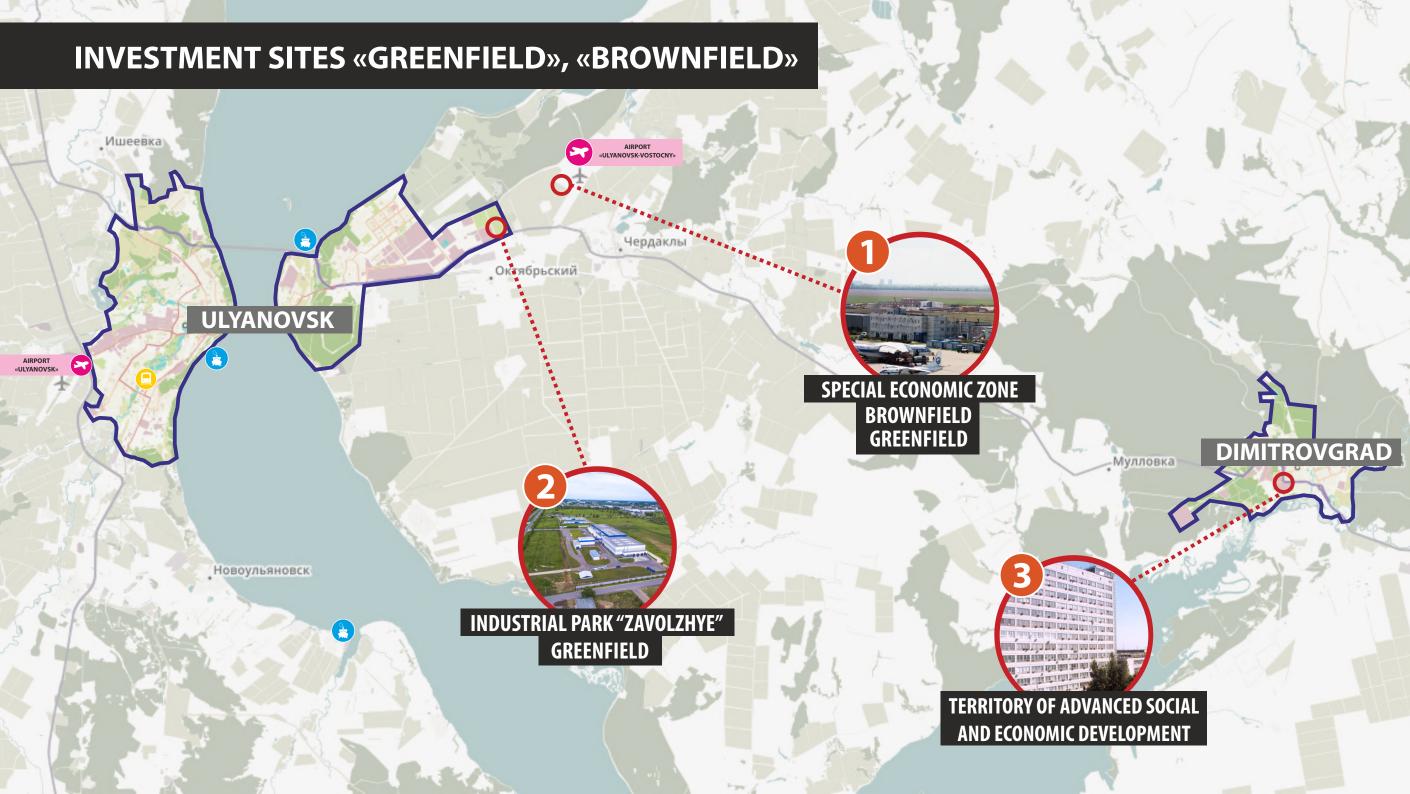

## SPECIAL ECONOMIC ZONE HIPETON CONTROLL SPECIAL ECONOMIC PROPRIES PROP

THE ONLY SEZ OF AIRPORT TYPE IN RUSSIA

**462** Ha TOTAL AREA

> **READY ENGINEERING INFRASTRUCTURE**

**FREE CONNECTION** OF COMMUNICATIONS IN TOPOD

Ленинский

PROJECT IMPLEMENTATION **«CUSTOMIZATION CENTER OF SUKHOI SUPERJET 100»** 

RESIDENTS

INTERNATIONAL AIRPORT **"ULYANOVSK VOSTOCHNY"** 

> SEZ **ULYANOVSK**

73K-1428

Мирный **INDUSTRIAL ZONE** "ZAVOLZHYE"

()0/0

**Duties** 

Октябрьс **Excise duties**  TRANSPORT INFRUSTRUCTURE

73P-178

**FEDERAL HIGHWAY** 

**RAILWAY STATION (CONNECTED BY A RAILWAY BRANCH TO THE AIRPORT))** 

**CARGO RIVER PORT (VESSELS OF TYPE** "RIVER-SEA") Полянка

INDUSTRIAL ZONE

## INDUSTRIAL ZONE "ZAVOLZHYE"

**706** Ha **TOTAL AREA** 

RESIDENTS

**BUSINESS DEVELOPMENT ALONGSIDE SUCCESSFULLY IMPLEMENTED PROJECTS** 

73P-178

**RESIDENTS** 

Мирный

Октябрьский

**INDUSTRIAL ZONE** 

"ZAVOLZHYE"

Полянка

73K-1428

# TERRITORY OF ADVANCED SOCIAL AND ECONOMIC DEVELOPMENT "DIMITROVGRAD"

117 000

**POPULATION** 

5

HIGHER EDUCATIONAL INSTITUTES

TAX INCENTIVES FOR RESIDENTS