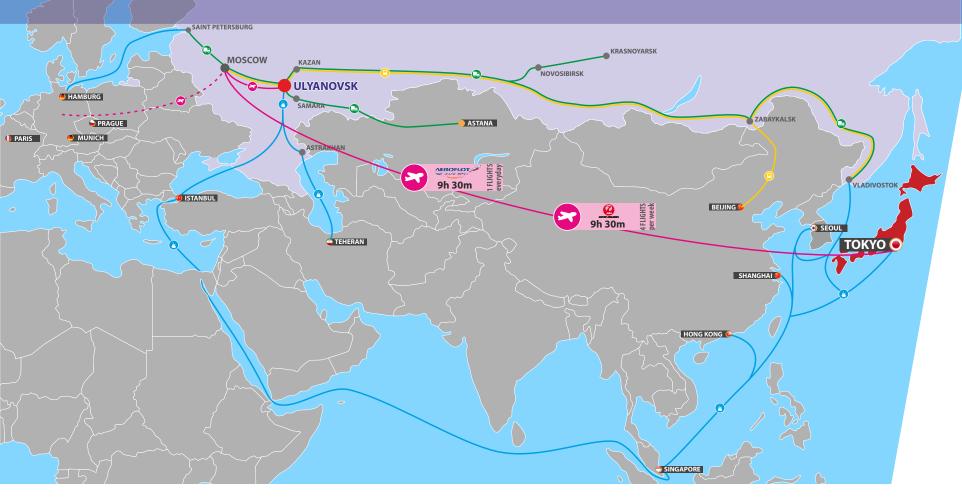

## UNIQUE LOCATION OF THE REGION AT THE CROSSING OF LOGISTIC ROUTES

Major cities:

Ulyanovsk - **630 thousand people.**Dimitrovgrad - **122 thousand people.** 

#### Transport:

Tokyo - Moscow (SVO, DME)

Aeroflot 1 flight everyday

Japan Airlines 4 flights per week

Moscow (DME, VKO) - Ulyanovsk 6 flights everyday

#### Flights from 2018

AEROFLOT

Russian Airlings

Moscow (SVO) – Ulyanovsk 2 flights everyday

1,26
mln people
population

BLN USD GRP