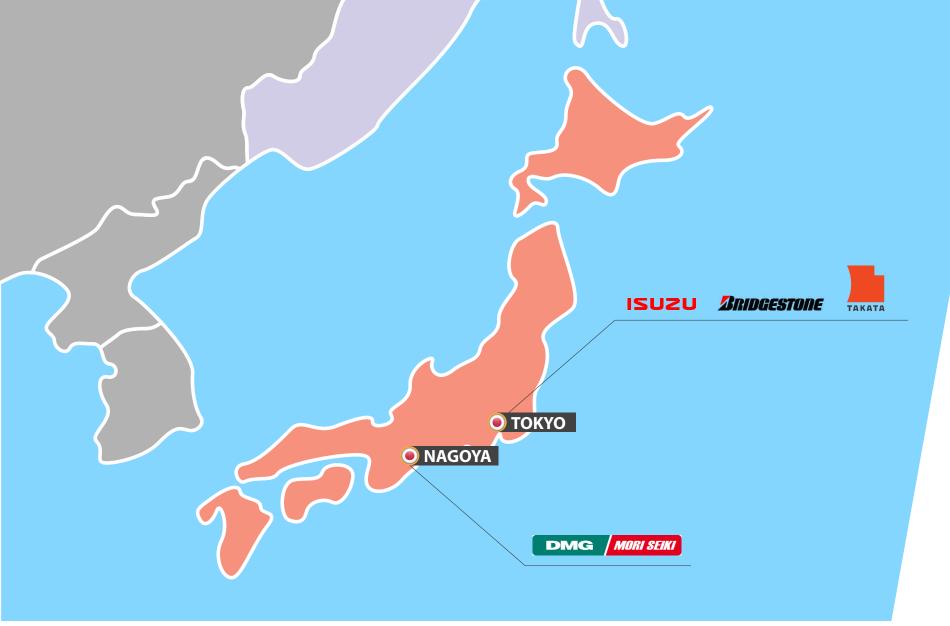

## **JAPANESE COMPANIES IN ULYANOVSK REGION**

#### **Bridgestone**

Automobile tires production

\$ 212 MLN USD

800

#### **DMG MORI**

Machine tool building manufacturing

\$ 85 MLN USD

Automobile safety systems production

**18** MLN USD

330

Commercial vehicle manufacturing

total volume of investments

## MANUFACTURING OF TIRES FOR PASSENGER CARS, TRUCKS AND BUSES, CONSTRUCTION AND MINING VEHICLES, MOTORCYCLES, ETC

Ulyanovsk plant is **the only all-type tire manufacturing BRIDGESTONE plant**on the territory of Russia and CIS.

BRIDGESTONE is world's leading tire manufacturer.

10% - for export

**50%** - the localization level

212 MLN USD the investment volume

300 jobs created

## ISUZU

5 000

Designed capacity (annually)

In 2017 the **company expanded its product line** in Russian market.

In 2017 an agreement of intent to set up buses manufacturing on the territory of the Ulyanovsk region.

# AUTOCOMPONENTS MANUFACTURING: SAFETY BAGS, SAFETY BELTS, STEERING WHEELS

The world's leading safety components developer and manufacturer.

TAKATA RUS is the only safety components such as safety belts and bags and steering wheels manufacturing.

10% - for export

40% - the localization level

330 jobs created

The first machine tool building plant in Russia.

The first Special Investment Contract signed in the sphere of machine tool building.

**1200 machine tools annually**, including ones for aviation, aerospace and automobile clusters/

#### **DMG MORI**

Plant Capacity — **1200 tools per year**, including machine tools for aviation, space and automotive production industries