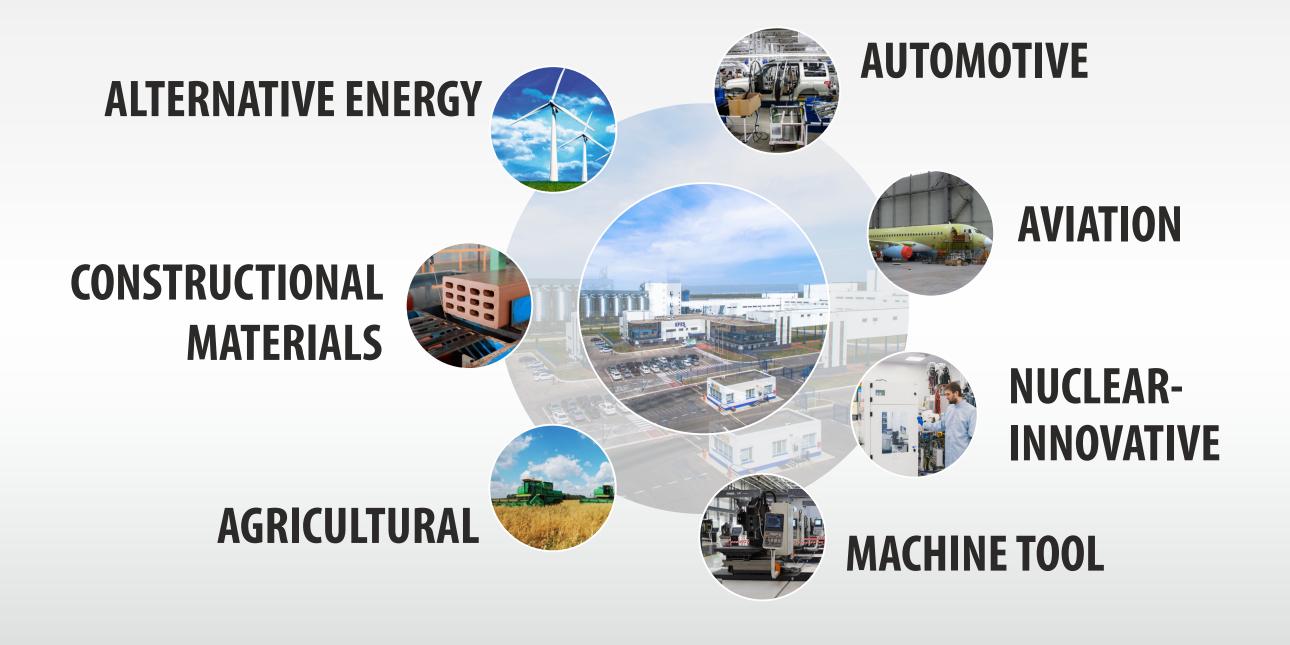

# OFFERS FOR THE FUTURE PROJECTS:

- The establishment of **the Aircraft Service Centers**
- Building of **new types of the aircrafts**
- The establishment of **customization centers**
- New sites for aircraft components production
- The establishment of **new paint shops**
- Building of **unmanned aerial vehicles**

# OFFERS FOR THE FUTURE PROJECTS:

- Localization of autocomponents manufacturing
- Establishment of autocomponents suppliers park
- Establishment oftraining centers andcenters of competence

Ulyanovsk Region is in the center of Automotive Industry in Russia

# OFFERS FOR THE FUTURE PROJECTS:

- The machine tool equipment production localization
- The development and manufacturing of equipment for automotive production and aviation
- The machine tools components manufacturing
- The assembly facility

# OFFERS FOR THE FUTURE PROJECTS:

- The construction and development of **breedingcomplex**
- **Fruits and Vegetables** cultivation
- Poultry farming
- The greenhouses construction
- Agricultural Machinery

# OFFERS FOR THE FUTURE PROJECTS:

- The establishment of components and equipment manufacturing
- The R&D Centers establishment
- Localization of equipment
- The Establishment of energy storage and distribution centers
- The establishment of **the new energy resources**