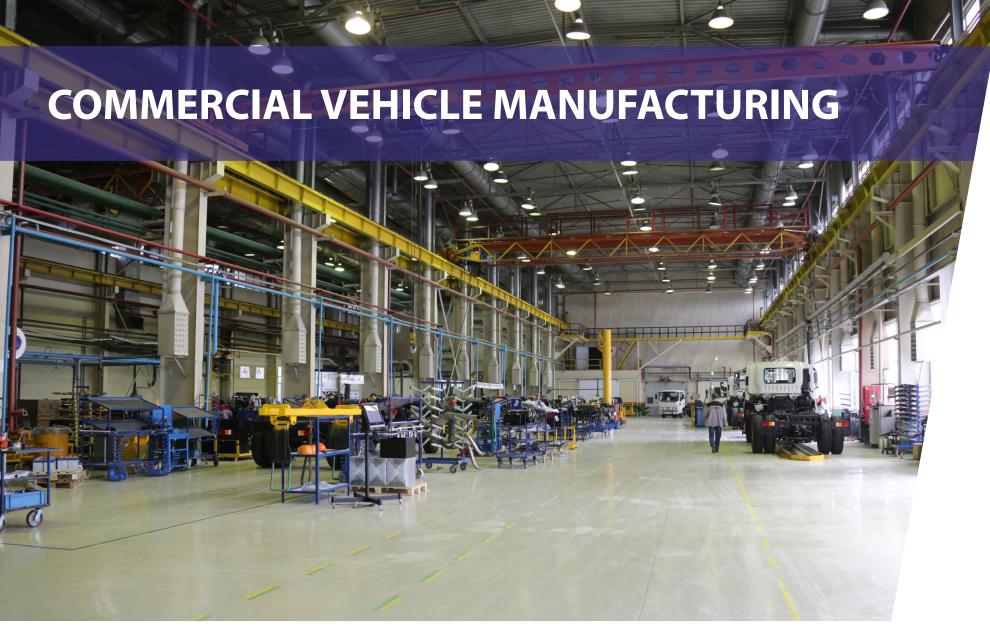

# OFFERS FOR THE FUTURE PROJECTS:

- Localization of autocomponents manufacturing
- Establishment of autocomponents suppliers park
- Establishment oftraining centers andcenters of competence

Ulyanovsk Region is in the center of Automotive Industry in Russia