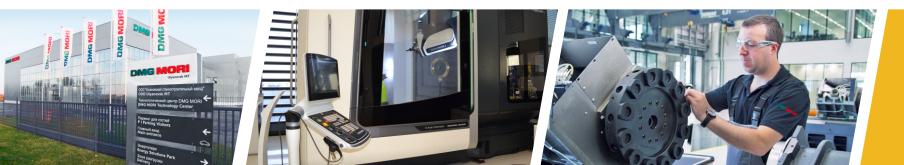

#### **DMG MORI**

Machine tool building manufacturing

\$ 85 MLN USD

Automobile safety systems production

**18** MLN USD

330

Commercial vehicle manufacturing

total volume of investments

10% - for export

40% - the localization level

330 jobs created

The first machine tool building plant in Russia.

The first Special Investment Contract signed in the sphere of machine tool building.

**1200 machine tools annually**, including ones for aviation, aerospace and automobile clusters/

#### **DMG MORI**

Plant Capacity — **1200 tools per year**, including machine tools for aviation, space and automotive production industries

The first Special Investment Contract signed in the sphere of machine tool building in Russia with Mori Seiki